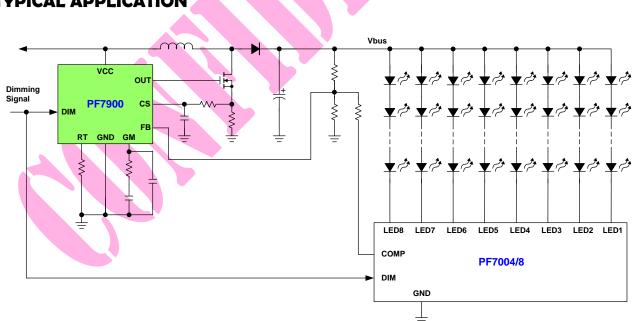

ature Protection
- Output Over Voltage Protection
- Input Over Voltage Protection
- **PWM Dimming Input**

#### **APPLICATIONS**

- Front-End Stage of LED Backlight
- LED Lighting

### **GENERAL DESCRIPTION**

The PF7900 is a wide-input voltage boost controller which can be operated from 9V to 27V. The special dimming input helps to synchronize this device with multi-channel current matching ICs or MOSFETs for LED applications such as LED backlight or LED lighting. PF7900 integrated the current mode PWM controller with a high driving capability MOSFET driver, over current protection, and input/output over voltage protection in a SOP-8 package to minimize the PCB size as well as the component counts. The adjustable frequency setting helps users to select the optimized operation frequency.



#### TYPICAL APPLICATION