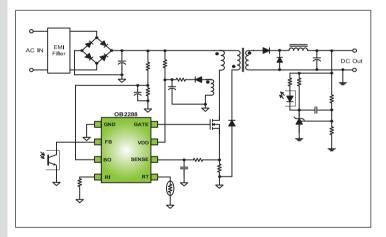

ting performance and protection features to support customer requirements with reduced application complexity, reduced BOM cost and reduced design cycle time.

# **Applications:**

- LCD TV, LCD Monitor
- Printer Power
- Power Adapter
- PC Power
- Notebook Adapter

#### Features:

- 1500mA gate drive capability with optimized drive control
- Built in brown out/recovery control to improve system reliability without adding extra cost
- Power on soft start
- Built-in leading edge blanking(LEB) at sense input
- Frequency shuffling for system EMI improvement
- Wide VDD input range with VDD OVP latch and clamp protections.
- Noise immunity design
- Internal selectable latch shutdown to improve system reliability
- Available in DIP8 and SOP8 packages, RoHS compliant

## **Typical Application:**